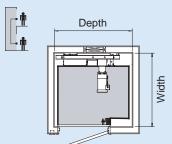

# Typical LEV® hoistway sizes and car configurations

#### Cab Type

Standard gate shown (rail side at top in all shown illus.)

| Car Size | Width*     |            | Depth | Clear   |
|----------|------------|------------|-------|---------|
|          |            | opp. side  |       | Opening |
|          | gate stack | gate stack |       |         |

#### Type 5-Enter/Exit Adjacent Side

| Standard gate                                                                                                                                                                                                                                                                                                                                                                                                                                                                                                                                                                                                                                                                                                                                                                                                                                                                                                                                                                                                                                                                                                                                                                                                                                                                                                                                                                                                                                                                                                                                                                                                                                                                                                                                                                                                                                                                                                                                                                                                                                                                                                                 |         |                                     |     |                      |  |
|-------------------------------------------------------------------------------------------------------------------------------------------------------------------------------------------------------------------------------------------------------------------------------------------------------------------------------------------------------------------------------------------------------------------------------------------------------------------------------------------------------------------------------------------------------------------------------------------------------------------------------------------------------------------------------------------------------------------------------------------------------------------------------------------------------------------------------------------------------------------------------------------------------------------------------------------------------------------------------------------------------------------------------------------------------------------------------------------------------------------------------------------------------------------------------------------------------------------------------------------------------------------------------------------------------------------------------------------------------------------------------------------------------------------------------------------------------------------------------------------------------------------------------------------------------------------------------------------------------------------------------------------------------------------------------------------------------------------------------------------------------------------------------------------------------------------------------------------------------------------------------------------------------------------------------------------------------------------------------------------------------------------------------------------------------------------------------------------------------------------------------|---------|-------------------------------------|-----|----------------------|--|
|                                                                                                                                                                                                                                                                                                                                                                                                                                                                                                                                                                                                                                                                                                                                                                                                                                                                                                                                                                                                                                                                                                                                                                                                                                                                                                                                                                                                                                                                                                                                                                                                                                                                                                                                                                                                                                                                                                                                                                                                                                                                                                                               | 36 x 48 | 52 1/ <sub>8</sub> " *              | 55" | 32 1/ <sub>8</sub> " |  |
|                                                                                                                                                                                                                                                                                                                                                                                                                                                                                                                                                                                                                                                                                                                                                                                                                                                                                                                                                                                                                                                                                                                                                                                                                                                                                                                                                                                                                                                                                                                                                                                                                                                                                                                                                                                                                                                                                                                                                                                                                                                                                                                               | 36 x 60 | 52 <sup>1</sup> / <sub>8</sub> " *  | 67" | 32 1/8"              |  |
|                                                                                                                                                                                                                                                                                                                                                                                                                                                                                                                                                                                                                                                                                                                                                                                                                                                                                                                                                                                                                                                                                                                                                                                                                                                                                                                                                                                                                                                                                                                                                                                                                                                                                                                                                                                                                                                                                                                                                                                                                                                                                                                               | 40 x 54 | 56 <sup>1</sup> / <sub>8-</sub> " * | 61" | 32 1/ <sub>8</sub> " |  |
| Maria de la companya della companya della companya della companya de la companya della companya |         |                                     |     |                      |  |

No pocket gate option available on Type 5

\*Add 3 1/2" to hoistway width for hydraulic drive. Pocket gate comes standard on the LEV Signet.