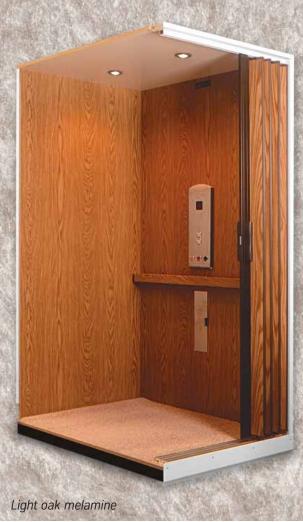

# Car paneling options

Light oak

Dark oak

Champagne

#### Standard melamine:

light oak, dark oak, champagne, white (not pictured)

Birch

0ak

Cherry