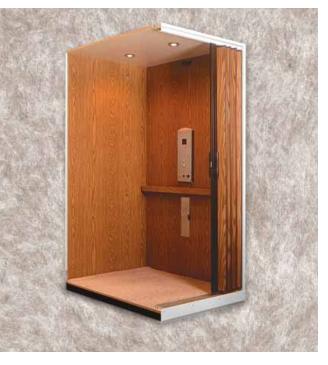

## Overview

- Comes complete with:
  - Accordion car gate(s)
  - Two recessed halogen car lights
  - Wood handrail
  - Plywood floor
  - Car operating panel and hall stations
  - Emergency stop switch
  - Automatic car lighting
  - Digital floor position indicator
- · Five car configurations
- · Three car sizes:
  - 36" x 48", 36" x 60", 40" x 54"
     (also available in 2" increments from 12 ft² to 15 ft². For applications other than this, consult factory. Local codes may require variances on non-standard cab sizes)
- Three car heights:
  - 84", 88", 94"
- · Four car packages to choose from:
  - Melamine car
  - Wood veneer car
  - Raised panel hardwood car
  - Inset wood panel car
- Travel up to 50 feet providing basement to top story access with service up to five stops.
- Space miser:
  - Low overhead clearance and pit requirements conserve valuable living area in your home.
  - Perfect for coastal and flood plain areas
  - Counterweight chain drive system does not require a machine room
  - Hydraulic drive system allows machine room to be located up to 25' from hoistway.
- SoftStart and SoftStop technology ensures that when the lift begins to move or comes to a stop automatically at the landing, it will do so gently.
- The Programmable Logic Controller (PLC) monitors the elevator's performance to notice potential problems before they occur.
- Machine drive delivers up to 950 lb. lifting capacity.
- Uninterruptible power supply and floor selectable battery lowering are standard.
- ETL listed components give you peace of mind that your elevator will perform reliably.
- Equipped with standard safety devices: hoistway door interlocks, a slack chain/ rope safety to stop and hold the elevator car, and an emergency light and alarm.
- Standard 2 year warranty covers your LEV against defects in workmanship.

#### **Elevator Car**

Even when you're traveling floor to floor, you can enjoy a custom look and feel. The LEV home elevator car comes in a wide variety of standard features and options.

- Car walls are available in either melamine, wood veneer, raised panel hardwood or inset wood panels.
- Two recessed halogen lights come standard. Or choose our four light option.
- Even the ceiling is customizable. White melamine is standard. If you choose any of the wood options for your car walls, you can match it on your ceiling. Flat ceiling not fancy enough? Try one of the framing options shown below.