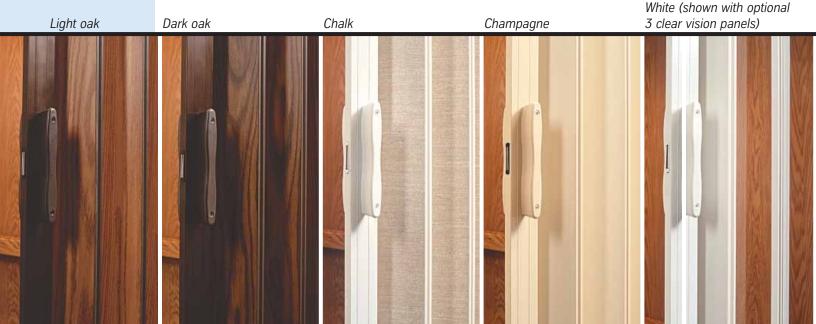

# Car paneling options

Light oak

Dark oak

Champagne

#### Standard melamine:

light oak, dark oak, champagne, white (not pictured)

Birch

0ak

Cherry

## **Accordion gates**

Car gates provide security while the elevator is traveling. It neatly folds out of the way for easy entry and exit.

Accordion car gate standard color choices: white, chalk, champagne, light or dark oak panels.