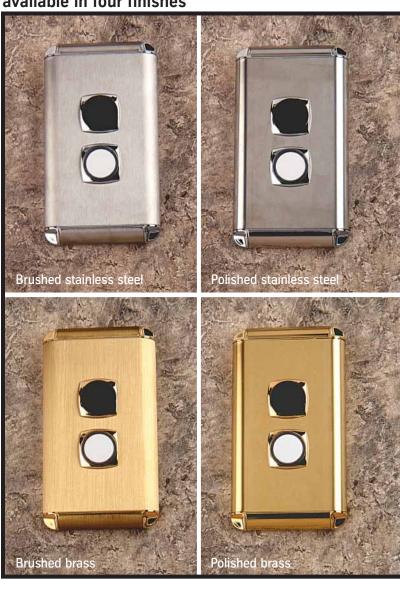

# Hall stations and operating controls available in four finishes

# Inside operating controls (includes digital floor position indicator. Recessed telephone box optional.) Telephone standard

Optional solid aluminum (also available in brass finish) Optional perforated aluminum (also available in brass finish)

### **Handrails**

White

Birch

0ak

Polished brass

Standard wooden handrail can be replaced with metal handrail in choice of stainless steel or brass finish.

Melamine handrails Light oak Champagne Dark oak **Wood handrails** (shown unfinished) Cherry Metal handrails (not available with melamine wall panels) Brushed stainless steel Polished stainless steel Brushed brass