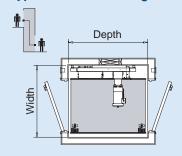

# Typical LEV® hoistway sizes and car configurations

#### Cab Type

Standard gate shown (rail side at top in all shown illus.)

| Car Size | Width*     |            | Depth | Clear   |
|----------|------------|------------|-------|---------|
|          |            | opp. side  |       | Opening |
|          | gate stack | gate stack |       |         |

### Type 2-Enter/Exit Straight-Thru

| Standard gate        |         |                                    |       |                                  |                                  |
|----------------------|---------|------------------------------------|-------|----------------------------------|----------------------------------|
|                      | 36 x 48 | 50 <sup>1</sup> / <sub>2</sub> " * |       | 55 1/ <sub>2</sub> "             | 28 <sup>5</sup> / <sub>8</sub> " |
|                      | 36 x 60 | 50 <sup>1</sup> / <sub>2</sub> " * |       | 67 <sup>1</sup> / <sub>2</sub> " | 28 <sup>5</sup> / <sub>8</sub> " |
|                      | 40 x 54 | 54 1/ <sub>2</sub> " *             |       | 61 <sup>1</sup> / <sub>2</sub> " | 32 <sup>5</sup> / <sub>8</sub> " |
| Optional pocket gate |         |                                    |       |                                  |                                  |
|                      | 36 x 48 | 50 1/ <sub>2</sub> " *             | 54" * | 55 1/ <sub>2</sub> "             | 32 1/ <sub>8</sub> "             |
|                      | 36 x 60 | 50 1/2" *                          | 54" * | 67 <sup>1</sup> / <sub>2</sub> " | 32 1/ <sub>8</sub> "             |
|                      | 40 x 54 | 54 1/ <sub>2</sub> " *             | 58" * | 61 <sup>1</sup> / <sub>2</sub> " | 35 <sup>7</sup> / <sub>8</sub> " |