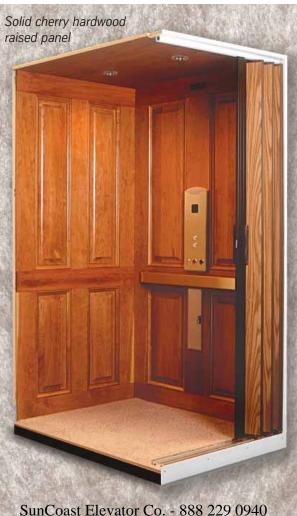

## Overview

- Comes complete with:
  - Accordion car gate(s)
  - Two recessed halogen car lights
  - Wood handrail
  - Plywood floor
  - Car operating panel and hall stations
  - Emergency stop switch
  - Automatic car lighting
  - Digital floor position indicator
- · Five car configurations
- · Three car sizes:
  - 36" x 48", 36" x 60", 40" x 54"
     (also available in 2" increments from 12 ft² to 15 ft². For applications other than this, consult factory. Local codes may require variances on non-standard cab sizes)
- Three car heights:
  - 84", 88", 94"
- · Four car packages to choose from:
  - Melamine car
  - Wood veneer car
  - Raised panel hardwood car
  - Inset wood panel car
- Travel up to 50 feet providing basement to top story access with service up to five stops.
- Space miser:
  - Low overhead clearance and pit requirements conserve valuable living area in your home.
  - Perfect for coastal and flood plain areas
  - Counterweight chain drive system does not require a machine room
  - Hydraulic drive system allows machine room to be located up to 25' from hoistway.
- SoftStart and SoftStop technology ensures that when the lift begins to move or comes to a stop automatically at the landing, it will do so gently.
- The Programmable Logic Controller (PLC) monitors the elevator's performance to notice potential problems before they occur.
- Machine drive delivers up to 950 lb. lifting capacity.
- Uninterruptible power supply and floor selectable battery lowering are standard.
- ETL listed components give you peace of mind that your elevator will perform reliably.
- Equipped with standard safety devices: hoistway door interlocks, a slack chain/ rope safety to stop and hold the elevator car, and an emergency light and alarm.
- Standard 2 year warranty covers your LEV against defects in workmanship.

#### **Elevator Car**

Even when you're traveling floor to floor, you can enjoy a custom look and feel. The LEV home elevator car comes in a wide variety of standard features and options.

- Car walls are available in either melamine, wood veneer, raised panel hardwood or inset wood panels.
- Two recessed halogen lights come standard. Or choose our four light option.
- Even the ceiling is customizable. White melamine is standard. If you choose any of the wood options for your car walls, you can match it on your ceiling. Flat ceiling not fancy enough? Try one of the framing options shown below.