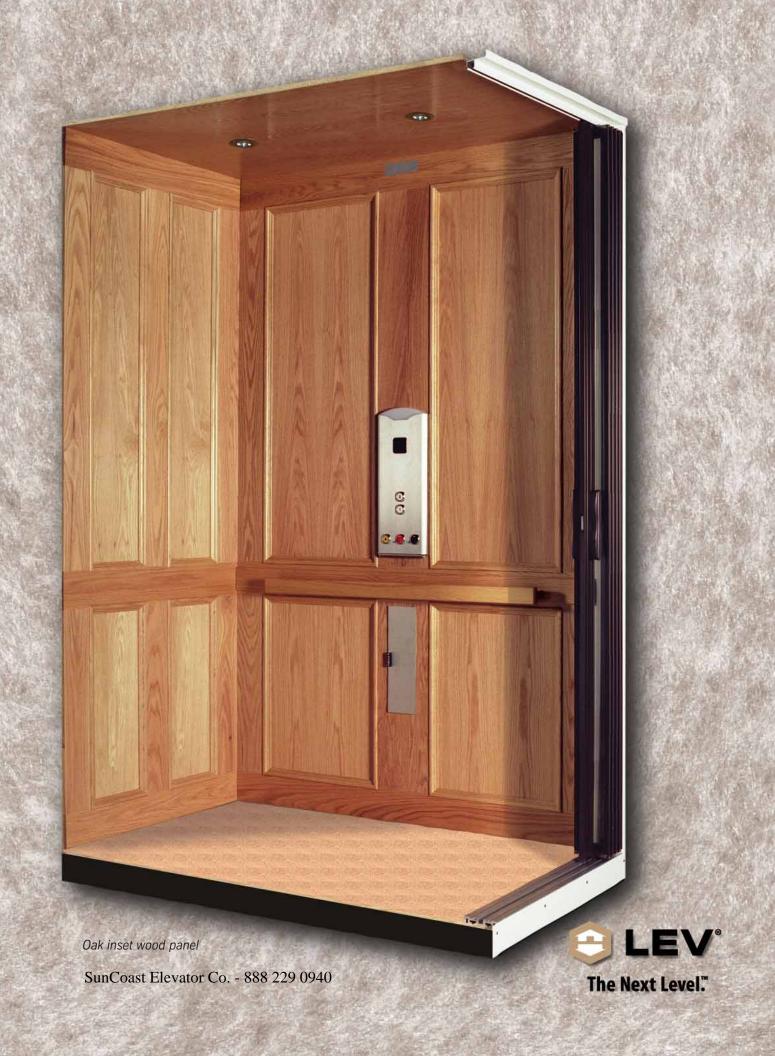

## Overview

- Comes complete with:
  - Accordion car gate(s)
  - Two recessed halogen car lights
  - Wood handrail
  - Plywood floor
  - Car operating panel and hall stations
  - Emergency stop switch
  - Automatic car lighting
  - Digital floor position indicator
- · Five car configurations
- · Three car sizes:
  - 36" x 48", 36" x 60", 40" x 54"
     (also available in 2" increments from 12 ft² to 15 ft². For applications other than this, consult factory. Local codes may require variances on non-standard cab sizes)
- Three car heights:
  - 84", 88", 94"
- · Four car packages to choose from:
  - Melamine car
  - Wood veneer car
  - Raised panel hardwood car
  - Inset wood panel car
- Travel up to 50 feet providing basement to top story access with service up to five stops.
- Space miser:
  - Low overhead clearance and pit requirements conserve valuable living area in your home.
  - Perfect for coastal and flood plain areas
  - Counterweight chain drive system does not require a machine room
  - Hydraulic drive system allows machine room to be located up to 25' from hoistway.
- SoftStart and SoftStop technology ensures that when the lift begins to move or comes to a stop automatically at the landing, it will do so gently.
- The Programmable Logic Controller (PLC) monitors the elevator's performance to notice potential problems before they occur.
- Machine drive delivers up to 950 lb. lifting capacity.
- Uninterruptible power supply and floor selectable battery lowering are standard.
- ETL listed components give you peace of mind that your elevator will perform reliably.
- Equipped with standard safety devices: hoistway door interlocks, a slack chain/ rope safety to stop and hold the elevator car, and an emergency light and alarm.
- Standard 2 year warranty covers your LEV against defects in workmanship.

#### **Elevator Car**

Even when you're traveling floor to floor, you can enjoy a custom look and feel. The LEV home elevator car comes in a wide variety of standard features and options.

- Car walls are available in either melamine, wood veneer, raised panel hardwood or inset wood panels.
- Two recessed halogen lights come standard. Or choose our four light option.
- Even the ceiling is customizable. White melamine is standard. If you choose any of the wood options for your car walls, you can match it on your ceiling. Flat ceiling not fancy enough? Try one of the framing options shown below.

### **Optional** wood

(shown unfinished) Wood veneer, raised hardwood and inset panels available in birch, oak, cherry.

Protect your investment with a factory finish.
Select a varnish or any Minwax<sup>®</sup> Wood Finish™.