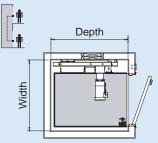

# Typical LEV® hoistway sizes and car configurations

#### Cab Type

Standard gate shown (rail side at top in all shown illus.)

| Car Size | Width*     |            | Depth | Clear   |
|----------|------------|------------|-------|---------|
|          |            | opp. side  |       | Opening |
|          | gate stack | gate stack |       |         |

### Type 1-Enter/Exit Same Side

| Standard gate        |                                                                       |                                                                                                                  |                                                                                                                             |                                                                                                                                                              |  |  |
|----------------------|-----------------------------------------------------------------------|------------------------------------------------------------------------------------------------------------------|-----------------------------------------------------------------------------------------------------------------------------|--------------------------------------------------------------------------------------------------------------------------------------------------------------|--|--|
| 36 x 48              | 50 1/ <sub>2</sub> " *<br>50 1/ <sub>2</sub> " *                      |                                                                                                                  | 55"                                                                                                                         | 28 <sup>5</sup> / <sub>8</sub> "                                                                                                                             |  |  |
| 36 x 60              |                                                                       |                                                                                                                  | 67"                                                                                                                         | 28 <sup>5</sup> / <sub>8</sub> "                                                                                                                             |  |  |
| 40 x 54              | 54 1/ <sub>2</sub> " *                                                |                                                                                                                  | 61"                                                                                                                         | 32 1/ <sub>8</sub> "                                                                                                                                         |  |  |
| Optional pocket gate |                                                                       |                                                                                                                  |                                                                                                                             |                                                                                                                                                              |  |  |
| 36 x 48              | 50 1/ <sub>2</sub> " *                                                | 54" *                                                                                                            | 55"                                                                                                                         | 32 1/ <sub>8</sub> "                                                                                                                                         |  |  |
| 36 x 60              | 50 1/2" *                                                             | 54" *                                                                                                            | 67"                                                                                                                         | 32 <sup>1</sup> / <sub>8</sub> "                                                                                                                             |  |  |
| 40 x 54              | 54 <sup>1</sup> / <sub>2</sub> " *                                    | 58" *                                                                                                            | 61"                                                                                                                         | 35 <sup>7</sup> / <sub>8</sub> "                                                                                                                             |  |  |
|                      | 36 x 48<br>36 x 60<br>40 x 54<br>stional pocket<br>36 x 48<br>36 x 60 | 36 x 48 50 1/<br>36 x 60 50 1/<br>40 x 54 54 1/<br>Stional pocket gate<br>36 x 48 50 1/2" *<br>36 x 60 50 1/2" * | 36 x 48 50 1/2" * 36 x 60 50 1/2" * 40 x 54 54 1/2" *  stional pocket gate  36 x 48 50 1/2" * 54" * 36 x 60 50 1/2" * 54" * | 36 x 48 50 1/2" * 55"<br>36 x 60 50 1/2" * 67"<br>40 x 54 54 1/2" * 61"<br>Stional pocket gate<br>36 x 48 50 1/2" * 54" * 55"<br>36 x 60 50 1/2" * 54" * 67" |  |  |