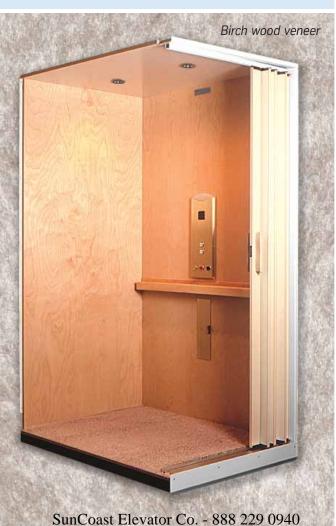

#### Standard melamine:

light oak, dark oak, champagne, white (not pictured)

Birch

0ak

Cherry

### **Optional** wood

(shown unfinished) Wood veneer, raised hardwood and inset panels available in birch, oak, cherry.

Protect your investment with a factory finish.
Select a varnish or any Minwax<sup>®</sup> Wood Finish™.