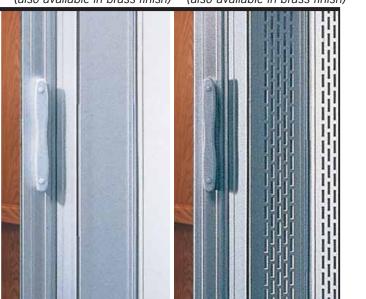

For a unique look, substitute an accordion car gate with clear vision panels. Or you can choose a solid or perforated aluminum accordion car gate in a clear coat or brass finish.

Add an auto gate operator for "hands free" convenience. It slides the gate open and closed at each landing. And for your safety, it will auto-reverse if the light beam safety curtain senses an obstruction. Auto opener for hoistway door is also available.