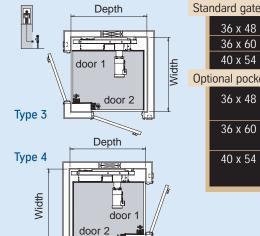

# Typical LEV® hoistway sizes and car configurations

#### Cab Type

Standard gate shown (rail side at top in all shown illus.)

| Car Size | Width*     |            | Depth | Clear   |
|----------|------------|------------|-------|---------|
|          |            | opp. side  |       | Opening |
|          | gate stack | gate stack |       |         |

#### Types 3, 4-Enter/Exit 90

| Startuaru yate                                            |                    |                                                                          |     |            |                                                                                       |
|-----------------------------------------------------------|--------------------|--------------------------------------------------------------------------|-----|------------|---------------------------------------------------------------------------------------|
|                                                           | 36 x 48<br>36 x 60 | 52 <sup>1</sup> / <sub>8</sub> " *<br>52 <sup>1</sup> / <sub>8</sub> " * |     | 55"<br>67" | 28 <sup>5</sup> / <sub>8</sub> "<br>28 <sup>5</sup> / <sub>8</sub> "                  |
|                                                           | 40 x 54            | 56 <sup>1</sup> / <sub>8</sub> " *                                       |     | 61"        | 32 <sup>1</sup> / <sub>8</sub> "                                                      |
| Optional pocket gate (door 1 - pocket, door 2 - standard) |                    |                                                                          |     |            |                                                                                       |
|                                                           | 36 x 48            | 52 <sup>1</sup> / <sub>8</sub> " *                                       | n/a | 55"        | door 1, 32 <sup>1</sup> / <sub>8</sub> ",<br>door 2, 28 <sup>5</sup> / <sub>8</sub> " |
|                                                           | 36 x 60            | 52 <sup>1</sup> / <sub>8</sub> " *                                       | n/a | 67"        | door 1, 32 <sup>1</sup> / <sub>8</sub> ",<br>door 2, 32 <sup>1</sup> / <sub>8</sub> " |
|                                                           | 40 x 54            | 56 <sup>1</sup> / <sub>8</sub> " *                                       | n/a | 61"        | door 1, 35 <sup>1</sup> / <sub>8</sub> ",<br>door 2, 32 <sup>1</sup> / <sub>8</sub> " |
|                                                           |                    |                                                                          |     |            |                                                                                       |